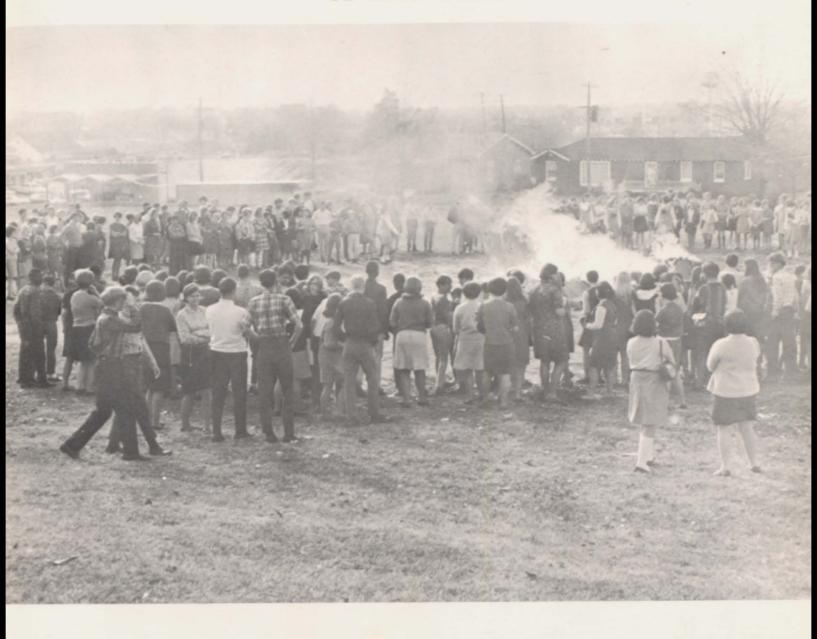

#### Homecoming Scenes

FRESHMAN DISPLAY

SOPHOMORE'S WINNER

JUNIOR "SPIRITS"

EIGHTH GRADE DISPLAY

STUDENTS AT BONFIRE

ROUSING PEP RALLY