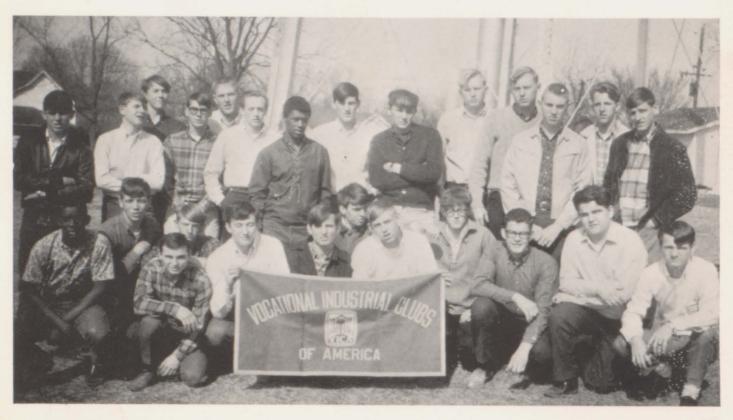

### Vocational Industrial Clubs of America

KNEELING: J. Chrismon, M. Simms, J. Owens, J. Campbell, P. Wade, S. Brooks, T. Davis, E. Clark, R. Miller, B. Branch, T. Baker. STANDING: R. Graves, W. Woods, D. Branch, W. Halbrook, D. Williford, R. Lawson, D. Thompson, M. Graves, L. Samples, D. Coffman, M. Coffman, M. Lowery, R. Bomar, and B. Woods.

Don Williford - Vice-President, Mack Lowery - Parliamentarian, Mike Coffman - President, Porter Wade - Reporter, Mike Little - Treasurer, Ted Baker - Secretary, and Ricky Bomar - Student Advisor, Clarence Goodman - Club Adviser.