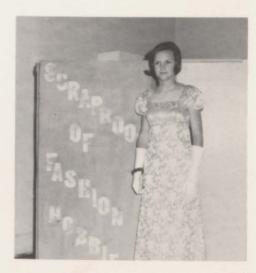

Sandra Watson models the evening gown she wore during the "Scrapbook of Fashion Hobbies."

Members of the Clothing Specialist Class.