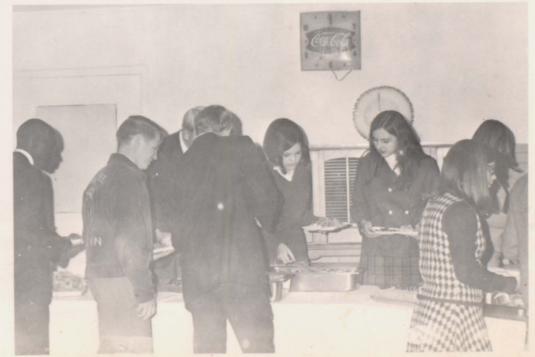

Faculty Adviser              |
|                                               |



#### The Future Home



CHAPTER OFFICERS: SEATED: Mary Beth Lawler, Secretary; Kathie Brasfield, President; Phyllis Barker, V-President. STANDING: Cherie Williams, Treasurer; Mary Ann Harwood, Reporter; Jane Pulliam, Parliamentarian; Jackie Davidson, Song Leader; and Debbie Jones, Historian.

Sandra Watson models the evening gown she wore during the "Scrapbook of Fashion Hobbies."





Members of the Clothing Specialist Class.

## makers of America

Student Teachers:

MISS JEAN STARNES

MRS. BRENDA MOORE



FHA Advisers:

MRS. NINA CASH

MRS. ANNE P. FAIRLESS



This "Happy Face" devotional skit was presented at one of the chapter meetings.

Members and guests help themselves at the FHA-FFA-VICA Banquet.



#### The Future



MEMBERS: Perry Lawler, Curtis Halbrook, Mike Arnold, Tommy Elliott, Ray Claybrook, Tim Smith, Harry Denton. Mr. Dorace Brasfield, Adviser.

S e n i o r s

J u n i o r s



MEMBERS: Jim Thompson, Kenny Morgan, Mike Coffman, David Parks, Conyer Walker, Tommy Stewart, Bobby Dunn, Wade Thompson, Mack Lowery, Tommy Farrow, Charles Garner, Danny Manness, Ray Miller, Jimmy Dabbs, Lee Harber, Dallas Sutton, Jim McCall, Travis Barnett, Mike Howell.

#### Farmers of America

S o P h o m o r e

S



MEMBERS: Jordan Johnson, Joe Word, Thomas Joyce, Bruce Hampton, Larry Morgan, Ricky Mathis, Roger Hickerson, Kenny Parks, Jerry Davis, Darrel Harrington, Terry Coffman, Marvin Johnson, Clark Pipken, Gary Buchanan.



MEMBERS: Gary McFadden, Robert Ragsdale, Hayward Tomlin, Shannon All