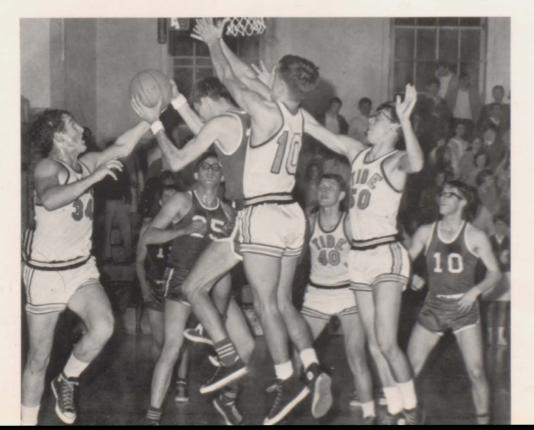

#### Golden Tide Basketball

KNEELING: David Cavaness, Bill Jeter, Jimmy Knott, Ken Oster, Mike Abbott, and Kenny Darety. STAND-ING: Ricky Tucker, Lynn Chilcutt, Mike Harper, Jim Meals, Edward Joyner, Mark Holder, Terry Milligan, and Coach Bill Jordan.

Guard

Chilcutt leaps up and puts in fast break crip over Rutherford defenders.

Lost in a maze of Stigall jumpers, Chilcutt goes for rebound. Tucker and Darety are helpless.

Darety flies off floor with two as Knott watches in County defeat to Bradford. Season ended with 13-9 record.

As Joyner watches, Harper grapples for rebound in Treze-vant victory.

Abbott and Cavaness ready while short Jim Knott strains for rebound against Bradford.

Big Ed Joyner dashes home with two in Bradford victory.

Abbott tries rebound steal in Milan loss. Jeter, Meals, and Milligan join muddle in lane.