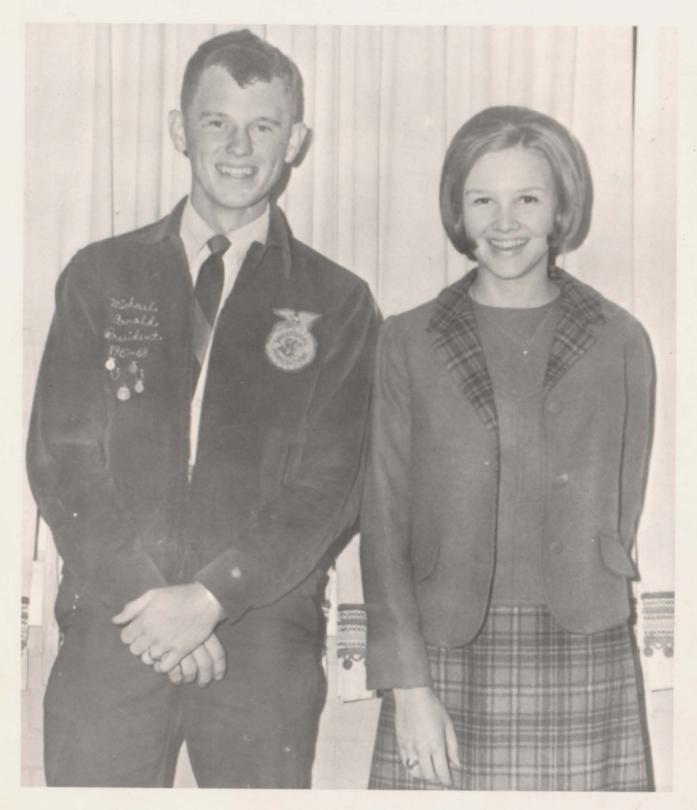

i o r s



MEMBERS: Jim Thompson, Kenny Morgan, Mike Coffman, David Parks, Conyer Walker, Tommy Stewart, Bobby Dunn, Wade Thompson, Mack Lowery, Tommy Farrow, Charles Garner, Danny Manness, Ray Miller, Jimmy Dabbs, Lee Harber, Dallas Sutton, Jim McCall, Travis Barnett, Mike Howell.

#### Farmers of America

S o P h o m o r e

S



MEMBERS: Jordan Johnson, Joe Word, Thomas Joyce, Bruce Hampton, Larry Morgan, Ricky Mathis, Roger Hickerson, Kenny Parks, Jerry Davis, Darrel Harrington, Terry Coffman, Marvin Johnson, Clark Pipken, Gary Buchanan.



MEMBERS: Gary McFadden, Robert Ragsdale, Hayward Tomlin, Shannon Allen, Byron Hunt, Billy Frame, Robert Bickford, Sheril Inman, Robert Bratcher, Lee Crenshaw, Ken Griffin, Mike Flowers, Frank Reeves.

F r e s h m e n

# FHA Beau and FFA Sweetheart



Mike Arnold

Sandra Watson

### Beta Upsilon Mu Sorority



The Beta Upsilon Mu Sorority is an independent girl's social club which is in no way affiliated with the school. MEMBERS are: (STANDING) Virginia Long, Carole Baugus, Lyn Jones, Linda Lewis, Suzanne Allen, Debbie Holder, Martha Montgomery, Paula Deane Horner, Debbie Hayes, Carol Pentecost, Beth Nowell, Cathy Hicks, Kathy Lowery, Sandra Watson, Mary Wallace Barker, Susan Lawler, Sally Sorrells, Mary Beth Lawler, Cecilia Laverde, and Cecilia Malone (not shown).



OFFICERS are: (STANDING): Sandra Watson, social chairman, Carol Pentecost, reporter, Virginia Long, sergeant-at-arms, Martha Montgomery, song leader, Debbie Holder, publicity chairman, Sally Sorrells, treasurer, Cathy Hicks, vice-president, Linda Lewis, president, Suzann