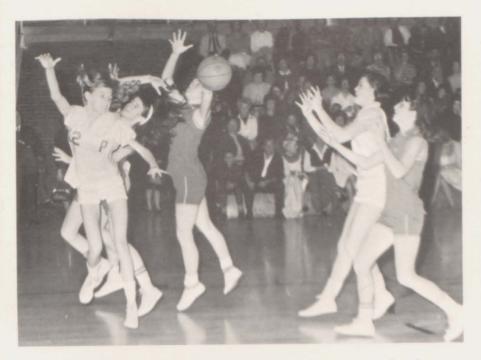

#### Girl's Basketball

MEMBERS: Jane Stewart, Beverly Joyner, Angela Harris, Guyline Replogle, Rita Rowan, Norm Hooper, Cathy Hicks, Barbara Johnson, Anita Scott, Darnell Branch, Debbie Burkett, Shirley Lowery, Deborah Connell, and Alice Thompson.

S e n

o r

Cathy Hicks Guard and Forward

Angela Harrison and Guyline Replogle fight viciously for the loose ball against Trezevant.

Rita Rowan and Guyline Replogle go high for offensive rebound

Guyline Replogle uses reverse lay-up in Stigall victory as Cathy Hicks readies

Cathy Hicks and Debra Connell harass Rutherford forward

Alice Thompson goes high to block shot in Bradford loss