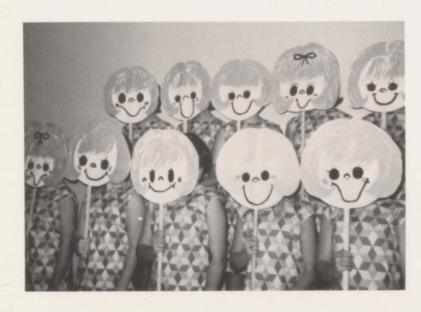

## makers of America

Student Teachers:

MISS JEAN STARNES

MRS. BRENDA MOORE

FHA Advisers:

MRS. NINA CASH

MRS. ANNE P. FAIRLESS

This "Happy Face" devotional skit was presented at one of the chapter meetings.