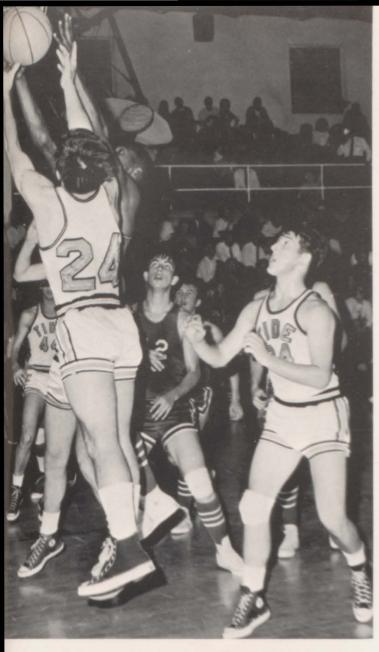

Guard

Chilcutt leaps up and puts in fast break crip over Rutherford defenders.

Lost in a maze of Stigall jumpers, Chilcutt goes for rebound. Tucker and Darety are helpless.

Darety flies off floor with two as Knott watches in County defeat to Bradford. Season ended with 13-9 record.

As Joyner watches, Harper grapples for rebound in Treze-vant victory.

Abbott and Cavaness ready while short Jim Knott strains for rebound against Bradford.

Big Ed Joyner dashes home with two in Bradford victory.