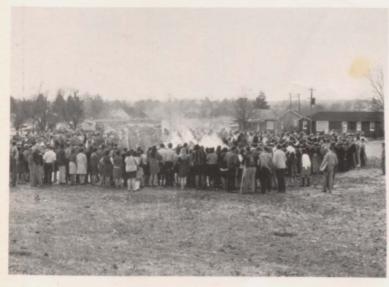

#### Homecoming Scenes

FRESHMAN DISPLAY

SOPHOMORE'S WINNER

JUNIOR "SPIRITS"

EIGHTH GRADE DISPLAY

STUDENTS AT BONFIRE

ROUSING PEP RALLY