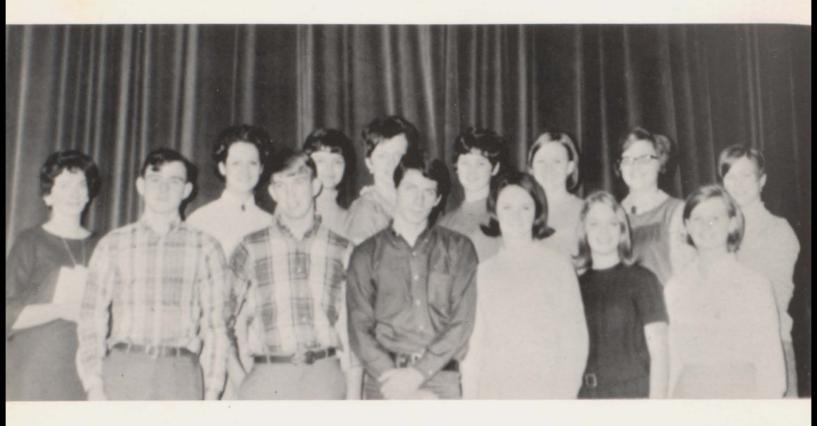

### Boy's and Girl's State

The above students, Jimmy Knott, Cathy Hicks, Lynn Chilcutt, Kathie Brasfield, Ken Oster, and Steve Gideon were elected by the teachers of Peabody and members of the American Legion to attend Boy's and Girl's State. There they studied about the government of Tennessee. Divided into counties and cities, they held elections to elect officers, including governor, supreme court judges, and cabinet members.