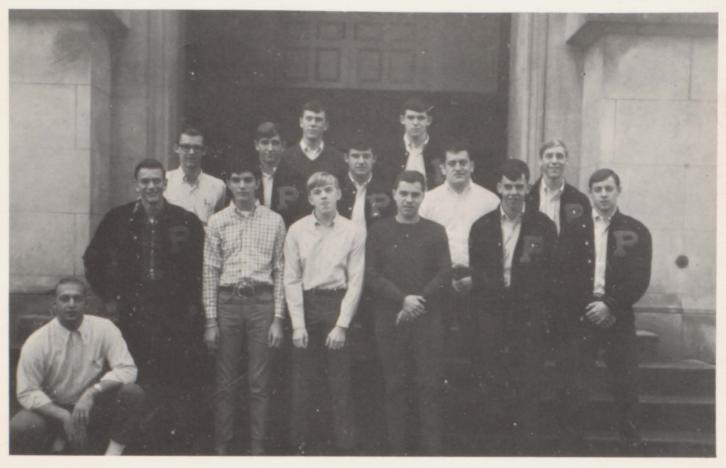

#### The Future

MEMBERS: Perry Lawler, Curtis Halbrook, Mike Arnold, Tommy Elliott, Ray Claybrook, Tim Smith, Harry Denton. Mr. Dorace Brasfield, Adviser.

S e n i o r s

J u n i o r s

MEMBERS: Jim Thompson, Kenny Morgan, Mike Coffman, David Parks, Conyer Walker, Tommy Stewart, Bobby Dunn, Wade Thompson, Mack Lowery, Tommy Farrow, Charles Garner, Danny Manness, Ray Miller, Jimmy Dabbs, Lee Harber, Dallas Sutton, Jim McCall, Travis Barnett, Mike Howell.