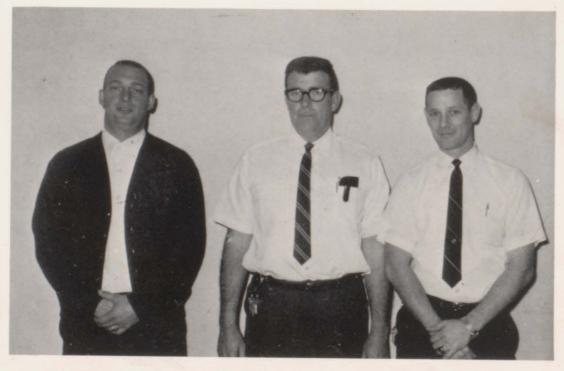

COACHING STAFF: Line Coach, Jack Phillips; Head Coach, Walter Kilzer; B-Team Coach, Bill Jordan.