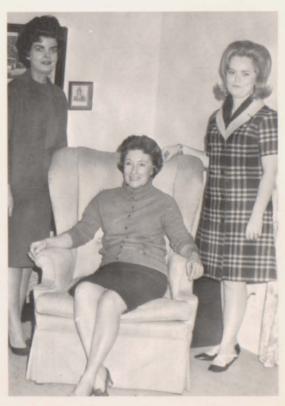

### Boy's and Girl's State

The above students, Jimmy Knott, Cathy Hicks, Lynn Chilcutt, Kathie Brasfield, Ken Oster, and Steve Gideon were elected by the teachers of Peabody and members of the American Legion to attend Boy's and Girl's State. There they studied about the government of Tennessee. Divided into counties and cities, they held elections to elect officers, including governor, supreme court judges, and cabinet members.