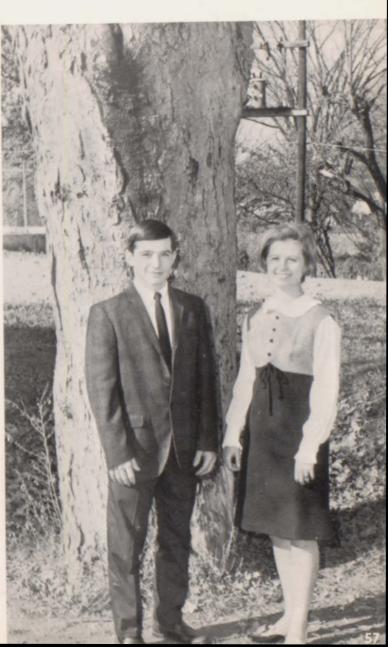

### Mike Muller and Cecilia Laverde

"Mike"

vice Student from Germany. The family of Cain Taylor is host. Mike's presence in Peabody has meant much to all the students. The exchange of ideas and customs has been beneficial to both Mike and his fellow students of Peabody.

Mike Muller is the American Field Ser-

Mike is shown here with his American brother, Frank Taylor.

Cecilia "Ceci" Laverde of Bogota, Columbia is a guest student at Peabody. Ceci was a friend of Martha Montgomery while Martha was an AFS student in Bogota. She lived with Miss Imy Montgomery.