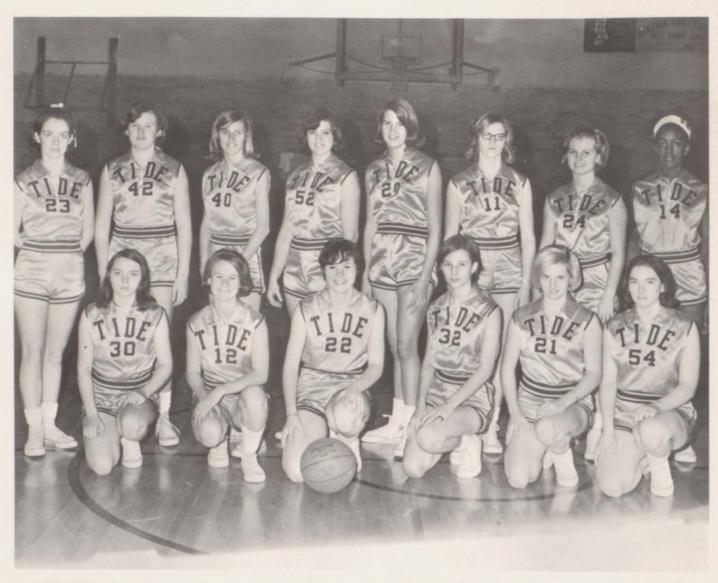

#### Girl's Basketball

MEMBERS: Jane Stewart, Beverly Joyner, Angela Harris, Guyline Replogle, Rita Rowan, Norm Hooper, Cathy Hicks, Barbara Johnson, Anita Scott, Darnell Branch, Debbie Burkett, Shirley Lowery, Deborah Connell, and Alice Thompson.

S e n

o r

Cathy Hicks Guard and Forward

Angela Harrison and Guyline Replogle fight viciously for the loose ball against Trezevant.

Rita Rowan and Guyline Replogle go high for offensive rebound

Guyline Replogle uses reverse lay-up in Stigall victory as Cathy Hicks readies

Cathy Hicks and Debra Connell harass Rutherford forward

Alice Thompson goes high to block shot in Bradford loss