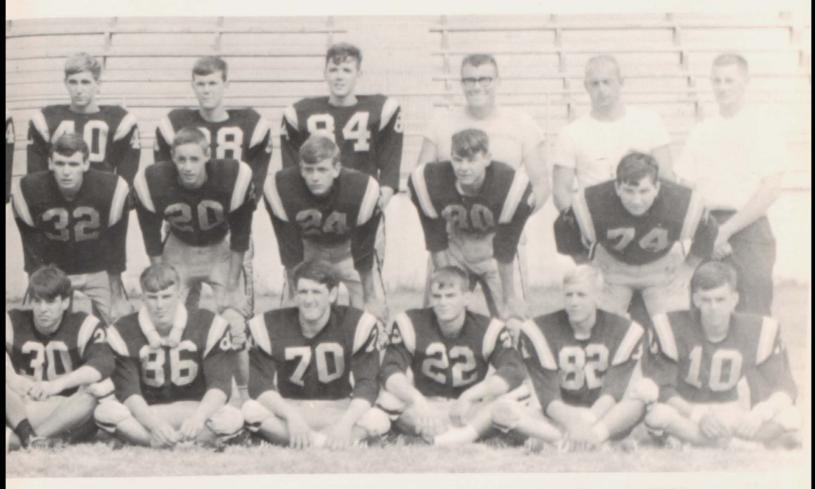

S P O R T S

BOTTOM ROW: Ken Oster, Edward Joyner, Jeff Milligan, Larry Scott, Jim Thompson, Roger Hickerson, Stan Brooks, Gary Cantrell, Mike Abbott, Wade Thompson, Bill Reagor, Bill Jeter. MIDDLE ROW: Ricky Hall, Jackie Dunn, Mike Hefley, Rusty Abernathy, Steve McFadden, Bob Gideon, Dallas Sutton, John Bar-

COACHING STAFF: Line Coach, Jack Phillips; Head Coach, Walter Kilzer; B-Team Coach, Bill Jordan.

#### de Football

ber, Travis Barnett, Dennis Cupples, Tony King. TOP ROW: Keith Richardson, Richard Summers, Jordan Johnson, Randal Whaley, Byron Hunt, Terry Milligan, Bobby Dunn, Bob Montgomery, Joe Waller, Head Coach Kilzer, Line Coach Phillips, B-Team Coach Jordan.

MANAGERS: Dudley Sorrells, Steve Gideon, Bobby Kilzer, Jimmy Anderson.

MIKE ABBOTT Tackle

n

0

S

8

GARY CANTRELL - Captain

End