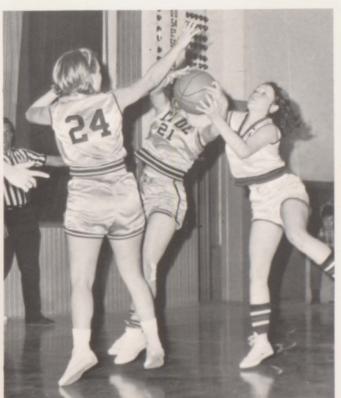

Guard

Chilcutt leaps up and puts in fast break crip over Rutherford defenders.

Lost in a maze of Stigall jumpers, Chilcutt goes for rebound. Tucker and Darety are helpless.

Darety flies off floor with two as Knott watches in County defeat to Bradford. Season ended with 13-9 record.

As Joyner watches, Harper grapples for rebound in Treze-vant victory.

Abbott and Cavaness ready while short Jim Knott strains for rebound against Bradford.

Big Ed Joyner dashes home with two in Bradford victory.

Abbott tries rebound steal in Milan loss. Jeter, Meals, and Milligan join muddle in lane.