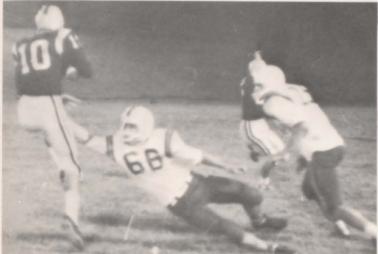

L. Crenshaw, R. Flowers, S. Allen, T. Coffman, T. Graves, R. Canada, J. Starnes, W. Joyner, R. Malone, J. Silverblatt, S. Hay, L. Culbreath, B. Hunt, B. Montgomery, K. Richardson.

Brooks, Thompson, Cantrell, Joyner and Abbott hotly pursue Dyersburg quarter-back in 19-13 defeat. Season culminated in 2-7-1 record.

Oster skirts left end. Abbott leaps while J. Thompson and Scott rush to aid.

Barber desperately tries to elude Brownsville tacklers as Joyner and Jeter attempt cutback blocks.

W. Thompson, Brooks, Reagor, Cantrell, and Jeff Milligan combine to stop runner in Paris defeat. Joyner, Abbott, Scott, and Barber pursue.

Jeter high steps past lunging Paris tackler.

W. Thompson bursts for opening as Abbott, Cantrell, Scott, and T. Milligan pitch blocks in Huntingdon defeat.

Reagor valiantly but vainly attempts to stop interception of Oster pass 6-6 homecoming tie.

Stan Brooks makes fantastic catch of Jeter pass as Cantrell watches on ground level versus Humboldt.