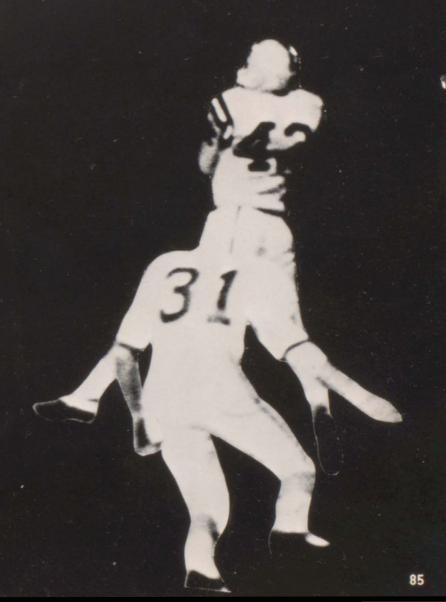

### Juniors, Sophomores, Freshmen

W. Thompson, Hon. Men. All Big Ten; S. Brooks, B. Reagor, T. Milligan, J. Thompsom, B. Dunn, D. Cupples, J. Barber, T. Barnett, D. Sutton, T. King, Bill Jeter.

J. Dunn, M. Hefley, J. Johnson, R. Summers, B. Gideon, J. Waller, R. Whaley, R. Hall, R. Abernathy, S. McFadden, R. Hickerson.

L. Crenshaw, R. Flowers, S. Allen, T. Coffman, T. Graves, R. Canada, J. Starnes, W. Joyner, R. Malone, J. Silverblatt, S. Hay, L. Culbreath, B. Hunt, B. Montgomery, K. Richardson.

Brooks, Thompson, Cantrell, Joyner and Abbott hotly pursue Dyersburg quarter-back in 19-13 defeat. Season culminated in 2-7-1 record.