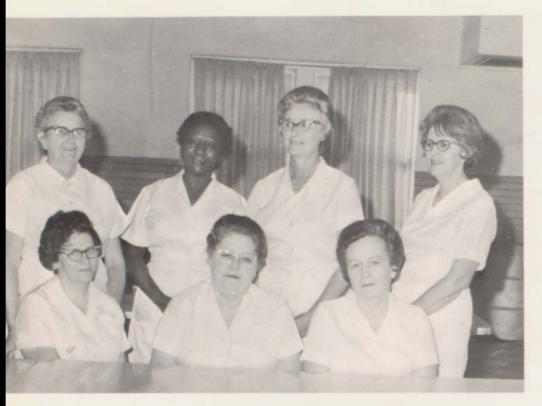

"Mr. Brasfield by all means play Cathy at guard!"

"Virginia, are all these books overdue?"

S t a f

COOKS

STANDING: Mrs. Bessie Byrd, Mrs. Cindy Robinson, Mrs. Unice Milligan, Mrs. Leila Wade. SITTING: Mrs. Maxine Coffman, Mrs. Daisy Burkett, Mrs. Edna Flowers.