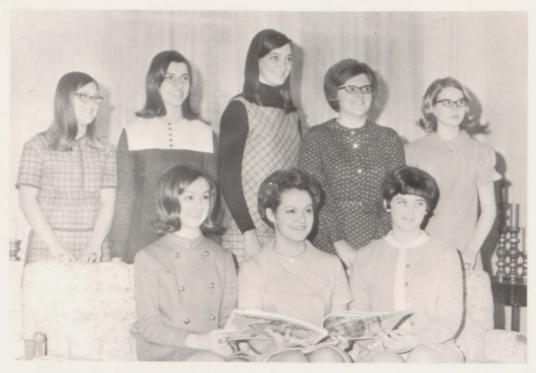

### Beta Upsilon Mu Sorority

The Beta Upsilon Mu Sorority is an independent girl's social club which is in no way affiliated with the school. MEMBERS are: (STANDING) Virginia Long, Carole Baugus, Lyn Jones, Linda Lewis, Suzanne Allen, Debbie Holder, Martha Montgomery, Paula Deane Horner, Debbie Hayes, Carol Pentecost, Beth Nowell, Cathy Hicks, Kathy Lowery, Sandra Watson, Mary Wallace Barker, Susan Lawler, Sally Sorrells, Mary Beth Lawler, Cecilia Laverde, and Cecilia Malone (not shown).

OFFICERS are: (STANDING): Sandra Watson, social chairman, Carol Pentecost, reporter, Virginia Long, sergeant-at-arms, Martha Montgomery, song leader, Debbie Holder, publicity chairman, Sally Sorrells, treasurer, Cathy Hicks, vice-president, Linda Lewis, president, Suzanne Allen, secretary, Lyn Jones, devotional leader.