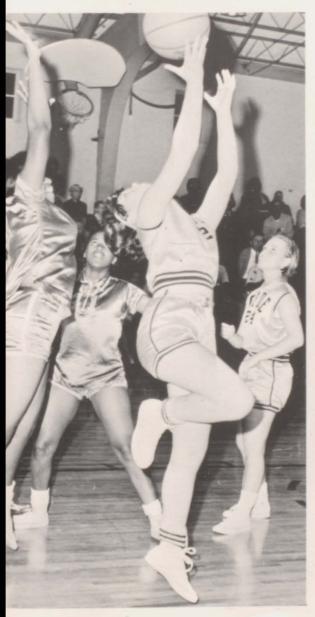

#### Girl's Basketball

MEMBERS: Jane Stewart, Beverly Joyner, Angela Harris, Guyline Replogle, Rita Rowan, Norm Hooper, Cathy Hicks, Barbara Johnson, Anita Scott, Darnell Branch, Debbie Burkett, Shirley Lowery, Deborah Connell, and Alice Thompson.

S e n

o r

Cathy Hicks Guard and Forward

Angela Harrison and Guyline Replogle fight viciously for the loose ball against Trezevant.

Rita Rowan and Guyline Replogle go high for offensive rebound

Guyline Replogle uses reverse lay-up in Stigall victory as Cathy Hicks readies

Cathy Hicks and Debra Connell harass Rutherford forward

Alice Thompson goes high to block shot in Bradford loss