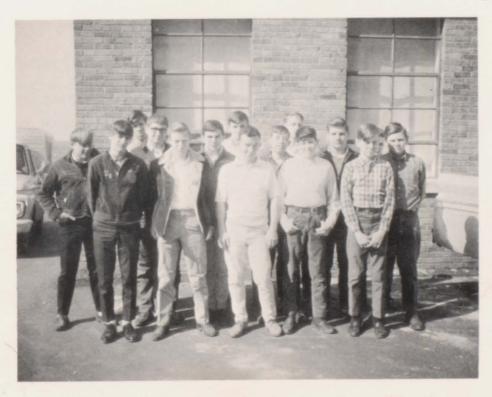

#### The Future

MEMBERS: Perry Lawler, Curtis Halbrook, Mike Arnold, Tommy Elliott, Ray Claybrook, Tim Smith, Harry Denton. Mr. Dorace Brasfield, Adviser.

S e n i o r s

J u n i o r s

MEMBERS: Jim Thompson, Kenny Morgan, Mike Coffman, David Parks, Conyer Walker, Tommy Stewart, Bobby Dunn, Wade Thompson, Mack Lowery, Tommy Farrow, Charles Garner, Danny Manness, Ray Miller, Jimmy Dabbs, Lee Harber, Dallas Sutton, Jim McCall, Travis Barnett, Mike Howell.