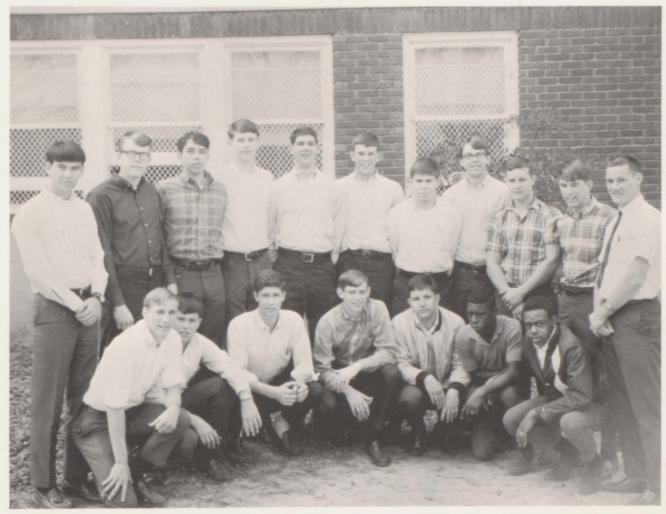

### Vocational Industrial Clubs of America

KNEELING: J. Chrismon, M. Simms, J. Owens, J. Campbell, P. Wade, S. Brooks, T. Davis, E. Clark, R. Miller, B. Branch, T. Baker. STANDING: R. Graves, W. Woods, D. Branch, W. Halbrook, D. Williford, R. Lawson, D. Thompson, M. Graves, L. Samples, D. Coffman, M. Coffman, M. Lowery, R. Bomar, and B. Woods.

Don Williford - Vice-President, Mack Lowery - Parliamentarian, Mike Coffman - President, Porter Wade - Reporter, Mike Little - Treasurer, Ted Baker - Secretary, and Ricky Bomar - Student Advisor, Clarence Goodman - Club Adviser.