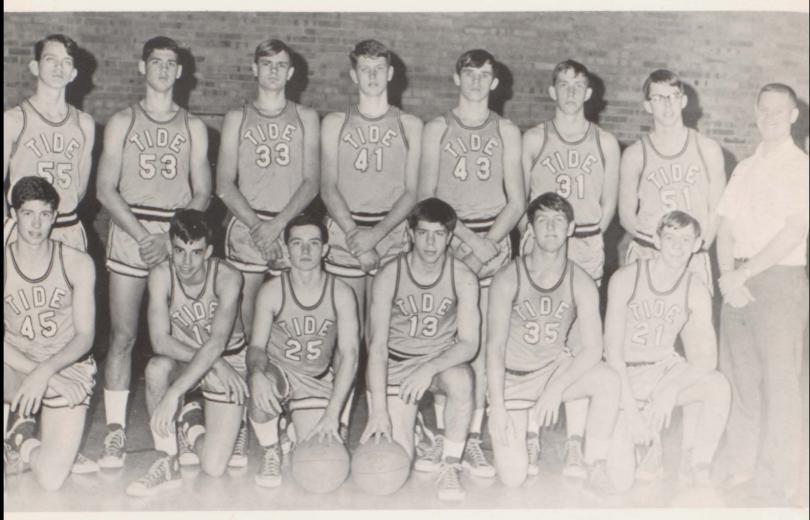

#### Golden Tide Basketball

KNEELING: David Cavaness, Bill Jeter, Jimmy Knott, Ken Oster, Mike Abbott, and Kenny Darety. STAND-ING: Ricky Tucker, Lynn Chilcutt, Mike Harper, Jim Meals, Edward Joyner, Mark Holder, Terry Milligan, and Coach Bill Jordan.