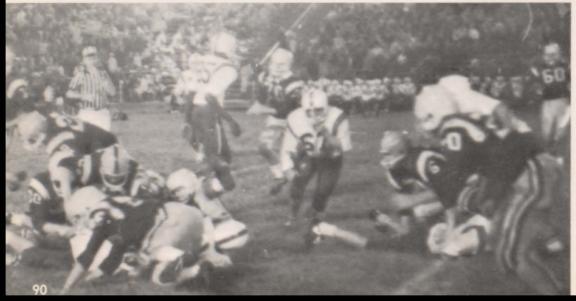

Jeter high steps past lunging Paris tackler.

W. Thompson bursts for opening as Abbott, Cantrell, Scott, and T. Milligan pitch blocks in Huntingdon defeat.

Reagor valiantly but vainly attempts to stop interception of Oster pass 6-6 homecoming tie.

Stan Brooks makes fantastic catch of Jeter pass as Cantrell watches on ground level versus Humboldt.