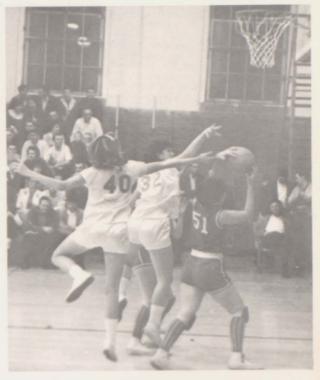

#### Girl's Basketball

MEMBERS: Jane Stewart, Beverly Joyner, Angela Harris, Guyline Replogle, Rita Rowan, Norm Hooper, Cathy Hicks, Barbara Johnson, Anita Scott, Darnell Branch, Debbie Burkett, Shirley Lowery, Deborah Connell, and Alice Thompson.

S e n

o r

Cathy Hicks Guard and Forward

Angela Harrison and Guyline Replogle fight viciously for the loose ball against Trezevant.

Rita Rowan and Guyline Replogle go high for offensive rebound

Guyline Replogle uses reverse lay-up in Stigall victory as Cathy Hicks readies

Cathy Hicks and Debra Connell harass Rutherford forward

Alice Thompson goes high to block shot in Bradford loss