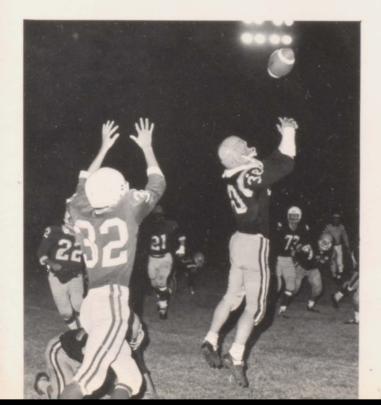

Oster skirts left end. Abbott leaps while J. Thompson and Scott rush to aid.

Barber desperately tries to elude Brownsville tacklers as Joyner and Jeter attempt cutback blocks.

W. Thompson, Brooks, Reagor, Cantrell, and Jeff Milligan combine to stop runner in Paris defeat. Joyner, Abbott, Scott, and Barber pursue.

Jeter high steps past lunging Paris tackler.

W. Thompson bursts for opening as Abbott, Cantrell, Scott, and T. Milligan pitch blocks in Huntingdon defeat.

Reagor valiantly but vainly attempts to stop interception of Oster pass 6-6 homecoming tie.