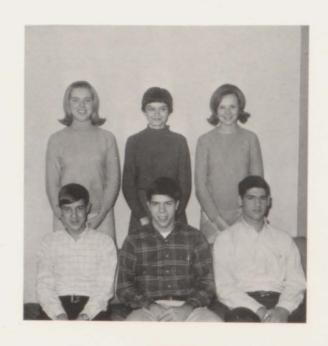

### Boy's and Girl's State

The above students, Jimmy Knott, Cathy Hicks, Lynn Chilcutt, Kathie Brasfield, Ken Oster, and Steve Gideon were elected by the teachers of Peabody and members of the American Legion to attend Boy's and Girl's State. There they studied about the government of Tennessee. Divided into counties and cities, they held elections to elect officers, including governor, supreme court judges, and cabinet members.