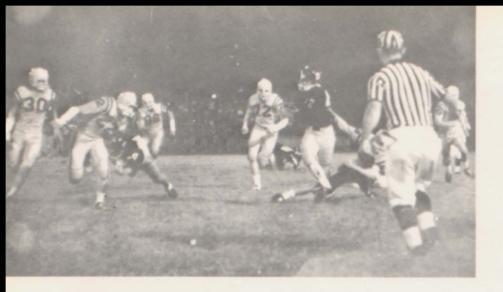

L. Crenshaw, R. Flowers, S. Allen, T. Coffman, T. Graves, R. Canada, J. Starnes, W. Joyner, R. Malone, J. Silverblatt, S. Hay, L. Culbreath, B. Hunt, B. Montgomery, K. Richardson.

Brooks, Thompson, Cantrell, Joyner and Abbott hotly pursue Dyersburg quarter-back in 19-13 defeat. Season culminated in 2-7-1 record.

Oster skirts left end. Abbott leaps while J. Thompson and Scott rush to aid.

Barber desperately tries to elude Brownsville tacklers as Joyner and Jeter attempt cutback blocks.

W. Thompson, Brooks, Reagor, Cantrell, and Jeff Milligan combine to stop runner in Paris defeat. Joyner, Abbott, Scott, and Barber pursue.

Jeter high steps past lunging Paris tackler.

W. Thompson bursts for opening as Abbott, Cantrell, Scott, and T. Milligan pitch blocks in Huntingdon defeat.

Reagor valiantly but vainly attempts to stop interception of Oster pass 6-6 homecoming tie.

Stan Brooks makes fantastic catch of Jeter pass as Cantrell watches on ground level versus Humboldt.