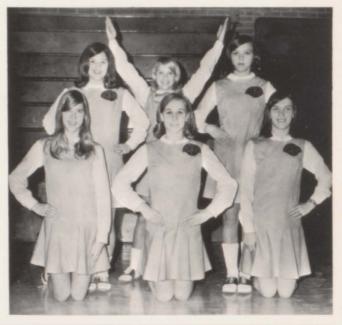

#### Majorettes

STANDING: SUZANNE ALLEN, SHIRLEY DENTON, and CAROLE BAUGUS.

#### Band Managers

DEBBIE COBLE and SHELIA SCRUGGS