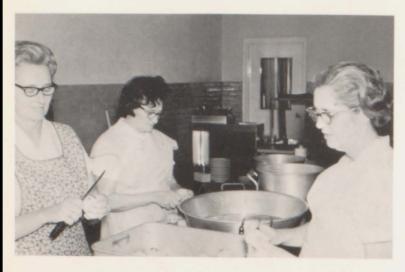

"Mr. Brasfield by all means play Cathy at guard!"

"Virginia, are all these books overdue?"

S t a f

COOKS

STANDING: Mrs. Bessie Byrd, Mrs. Cindy Robinson, Mrs. Unice Milligan, Mrs. Leila Wade. SITTING: Mrs. Maxine Coffman, Mrs. Daisy Burkett, Mrs. Edna Flowers.