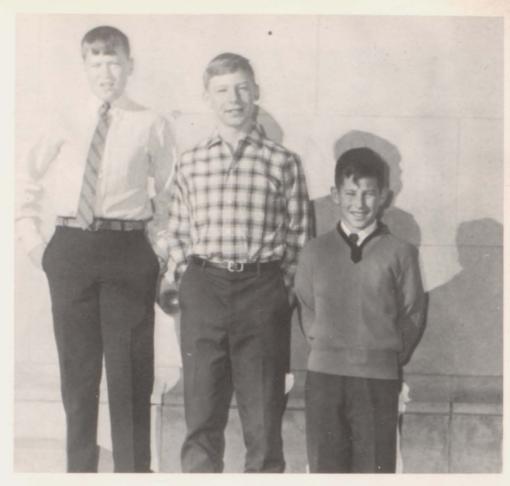

### Mike Muller and Cecilia Laverde

"Mike"

vice Student from Germany. The family of Cain Taylor is host. Mike's presence in Peabody has meant much to all the students. The exchange of ideas and customs has been beneficial to both Mike and his fellow students of Peabody.

Mike Muller is the American Field Ser-

Mike is shown here with his American brother, Frank Taylor.

Cecilia "Ceci" Laverde of Bogota, Columbia is a guest student at Peabody. Ceci was a friend of Martha Montgomery while Martha was an AFS student in Bogota. She lived with Miss Imy Montgomery.