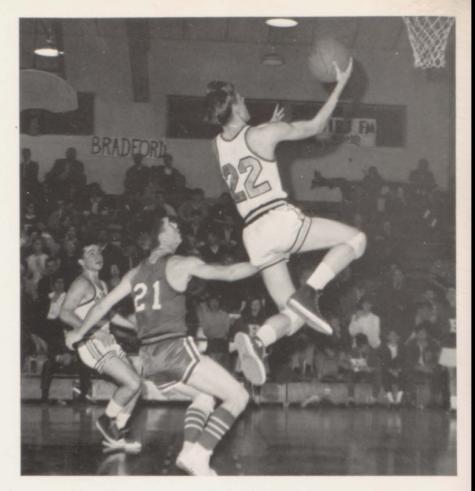

Guard

Chilcutt leaps up and puts in fast break crip over Rutherford defenders.

Lost in a maze of Stigall jumpers, Chilcutt goes for rebound. Tucker and Darety are helpless.

Darety flies off floor with two as Knott watches in County defeat to Bradford. Season ended with 13-9 record.

As Joyner watches, Harper grapples for rebound in Treze-vant victory.

Abbott and Cavaness ready while short Jim Knott strains for rebound against Bradford.

Big Ed Joyner dashes home with two in Bradford victory.