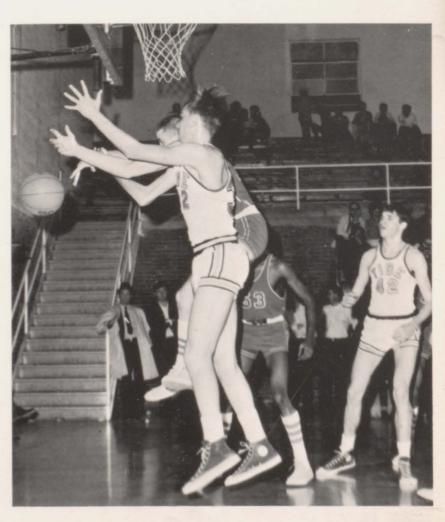

Guard

Chilcutt leaps up and puts in fast break crip over Rutherford defenders.

Lost in a maze of Stigall jumpers, Chilcutt goes for rebound. Tucker and Darety are helpless.

Darety flies off floor with two as Knott watches in County defeat to Bradford. Season ended with 13-9 record.

As Joyner watches, Harper grapples for rebound in Treze-vant victory.

Abbott and Cavaness ready while short Jim Knott strains for rebound against Bradford.

Big Ed Joyner dashes home with two in Bradford victory.

Abbott tries rebound steal in Milan loss. Jeter, Meals, and Milligan join muddle in lane.