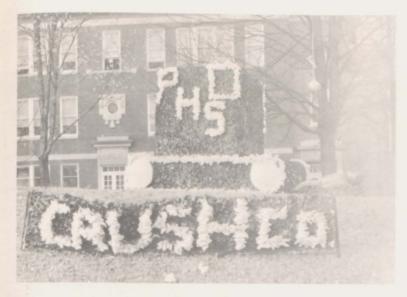

#### Homecoming Scenes

FRESHMAN DISPLAY

SOPHOMORE'S WINNER

JUNIOR "SPIRITS"

EIGHTH GRADE DISPLAY

STUDENTS AT BONFIRE

ROUSING PEP RALLY