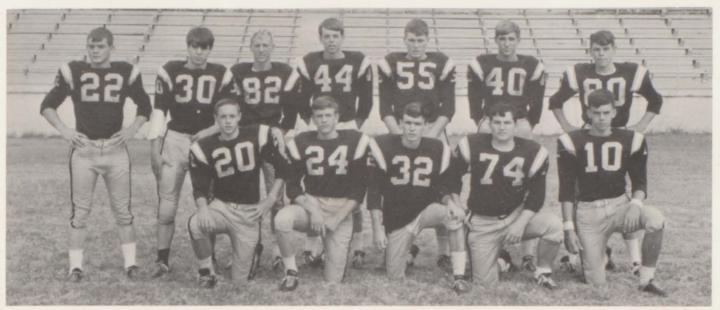

S P O R T S

BOTTOM ROW: Ken Oster, Edward Joyner, Jeff Milligan, Larry Scott, Jim Thompson, Roger Hickerson, Stan Brooks, Gary Cantrell, Mike Abbott, Wade Thompson, Bill Reagor, Bill Jeter. MIDDLE ROW: Ricky Hall, Jackie Dunn, Mike Hefley, Rusty Abernathy, Steve McFadden, Bob Gideon, Dallas Sutton, John Bar-

COACHING STAFF: Line Coach, Jack Phillips; Head Coach, Walter Kilzer; B-Team Coach, Bill Jordan.

#### de Football

ber, Travis Barnett, Dennis Cupples, Tony King. TOP ROW: Keith Richardson, Richard Summers, Jordan Johnson, Randal Whaley, Byron Hunt, Terry Milligan, Bobby Dunn, Bob Montgomery, Joe Waller, Head Coach Kilzer, Line Coach Phillips, B-Team Coach Jordan.

MANAGERS: Dudley Sorrells, Steve Gideon, Bobby Kilzer, Jimmy Anderson.

MIKE ABBOTT Tackle

n

0

S

8

GARY CANTRELL - Captain

End