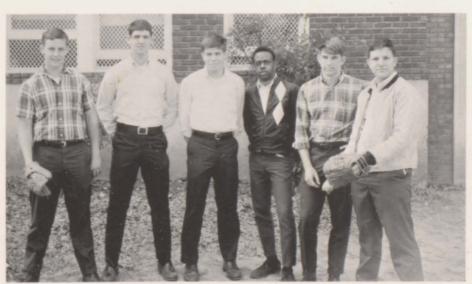

#### Track

BOTTOM ROW: Coach Jack Phillips, Travis Barnett, Sammy Blackwell, Kenneth Buress, Mike Muller, Bill Jeter, Johnny Barber. (2nd ROW): David Bratcher, Bobby Dunn, Roger Hickerson, Kenny Parks, Bill Reagor. (TOP ROW): Bob Montgomery, Edward Joyner.