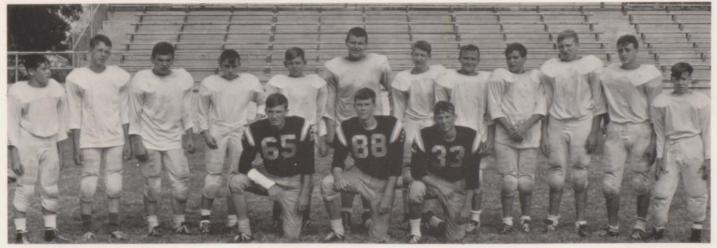

S P O R T S

BOTTOM ROW: Ken Oster, Edward Joyner, Jeff Milligan, Larry Scott, Jim Thompson, Roger Hickerson, Stan Brooks, Gary Cantrell, Mike Abbott, Wade Thompson, Bill Reagor, Bill Jeter. MIDDLE ROW: Ricky Hall, Jackie Dunn, Mike Hefley, Rusty Abernathy, Steve McFadden, Bob Gideon, Dallas Sutton, John Bar-

COACHING STAFF: Line Coach, Jack Phillips; Head Coach, Walter Kilzer; B-Team Coach, Bill Jordan.

#### de Football

ber, Travis Barnett, Dennis Cupples, Tony King. TOP ROW: Keith Richardson, Richard Summers, Jordan Johnson, Randal Whaley, Byron Hunt, Terry Milligan, Bobby Dunn, Bob Montgomery, Joe Waller, Head Coach Kilzer, Line Coach Phillips, B-Team Coach Jordan.

MANAGERS: Dudley Sorrells, Steve Gideon, Bobby Kilzer, Jimmy Anderson.

MIKE ABBOTT Tackle

n

0

S

8

GARY CANTRELL - Captain

End