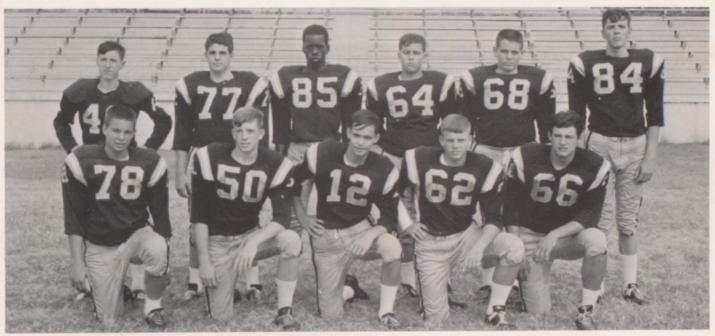

S P O R T S

BOTTOM ROW: Ken Oster, Edward Joyner, Jeff Milligan, Larry Scott, Jim Thompson, Roger Hickerson, Stan Brooks, Gary Cantrell, Mike Abbott, Wade Thompson, Bill Reagor, Bill Jeter. MIDDLE ROW: Ricky Hall, Jackie Dunn, Mike Hefley, Rusty Abernathy, Steve McFadden, Bob Gideon, Dallas Sutton, John Bar-

COACHING STAFF: Line Coach, Jack Phillips; Head Coach, Walter Kilzer; B-Team Coach, Bill Jordan.

#### de Football

ber, Travis Barnett, Dennis Cupples, Tony King. TOP ROW: Keith Richardson, Richard Summers, Jordan Johnson, Randal Whaley, Byron Hunt, Terry Milligan, Bobby Dunn, Bob Montgomery, Joe Waller, Head Coach Kilzer, Line Coach Phillips, B-Team Coach Jordan.

MANAGERS: Dudley Sorrells, Steve Gideon, Bobby Kilzer, Jimmy Anderson.

MIKE ABBOTT Tackle

n

0

S

8

GARY CANTRELL - Captain

End