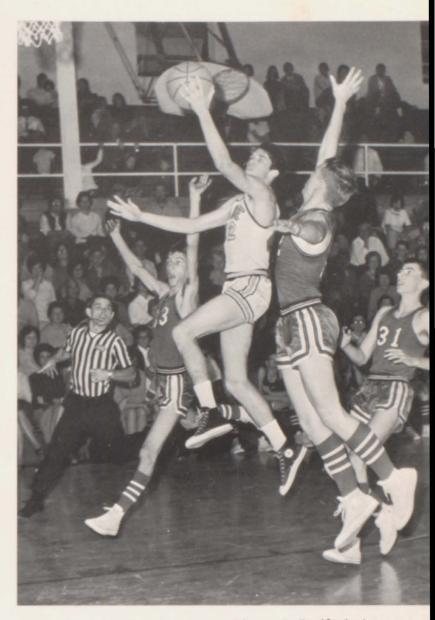

Guard

Chilcutt leaps up and puts in fast break crip over Rutherford defenders.

Lost in a maze of Stigall jumpers, Chilcutt goes for rebound. Tucker and Darety are helpless.

Darety flies off floor with two as Knott watches in County defeat to Bradford. Season ended with 13-9 record.

As Joyner watches, Harper grapples for rebound in Treze-vant victory.

Abbott and Cavaness ready while short Jim Knott strains for rebound against Bradford.

Big Ed Joyner dashes home with two in Bradford victory.

Abbott tries rebound steal in Milan loss. Jeter, Meals, and Milligan join muddle in lane.