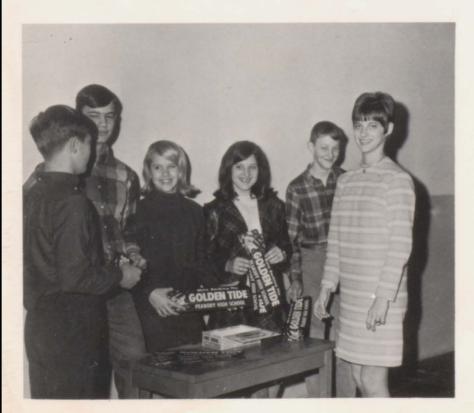

### Council

Ricky Parks and Bryon Hunt change numbers on foul board in the gym before one of the home games.

Larry Scott, Bill Reagor, Beth Nowell, and Debbie Coble are shown working on door projects.

Selling bumper stickers are: Larry Stafford, Rusty Abernathy, Cathy Cotham, Cathey Crim, Jimmy Anderson, and Suzanne Allen.