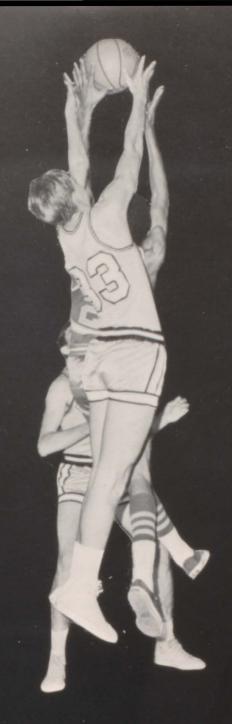

#### Golden Tide Basketball

KNEELING: David Cavaness, Bill Jeter, Jimmy Knott, Ken Oster, Mike Abbott, and Kenny Darety. STAND-ING: Ricky Tucker, Lynn Chilcutt, Mike Harper, Jim Meals, Edward Joyner, Mark Holder, Terry Milligan, and Coach Bill Jordan.

E

N

0

S

T

E

R

Center

Guard

Chilcutt leaps up and puts in fast break crip over Rutherford defenders.

Lost in a maze of Stigall jumpers, Chilcutt goes for rebound. Tucker and Darety are helpless.

Darety flies off floor with two as Knott watches in County defeat to Bradford. Season ended with 13-9 record.