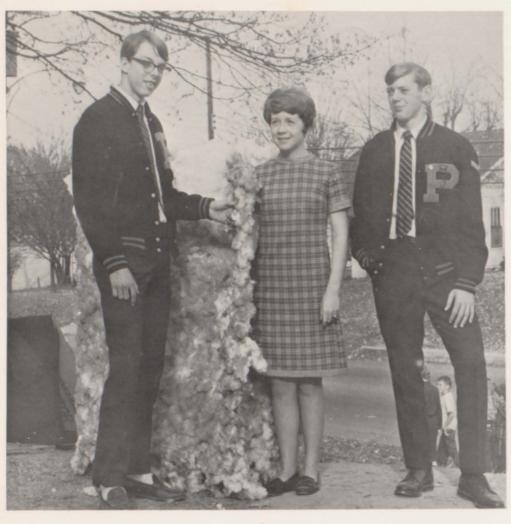

### Mike Muller and Cecilia Laverde

"Mike"

vice Student from Germany. The family of Cain Taylor is host. Mike's presence in Peabody has meant much to all the students. The exchange of ideas and customs has been beneficial to both Mike and his fellow students of Peabody.

Mike Muller is the American Field Ser-

Mike is shown here with his American brother, Frank Taylor.

Cecilia "Ceci" Laverde of Bogota, Columbia is a guest student at Peabody. Ceci was a friend of Martha Montgomery while Martha was an AFS student in Bogota. She lived with Miss Imy Montgomery.

Ceci is shown here with Martha Montgomery.

"Ceci"