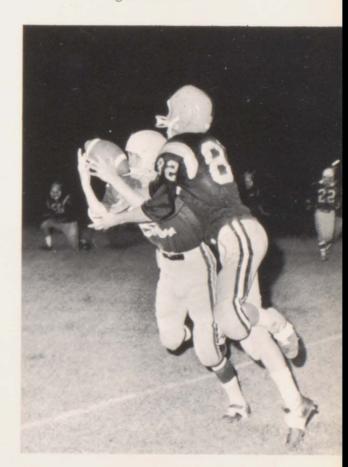

Jeter high steps past lunging Paris tackler.

W. Thompson bursts for opening as Abbott, Cantrell, Scott, and T. Milligan pitch blocks in Huntingdon defeat.

Reagor valiantly but vainly attempts to stop interception of Oster pass 6-6 homecoming tie.

Stan Brooks makes fantastic catch of Jeter pass as Cantrell watches on ground level versus Humboldt.