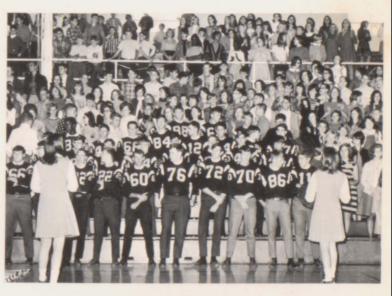

# ARGYFORS

Mr. and Miss Peabody

III A

Jimmy Knott

Martha Montgomery

8

Most Studious

Kay Ingram and Ken Oster

Best Personality
Cathy Hicks and Jimmy Knott

Who's Who

Best Dressed

Jan Stoer and Tommy Claybrook

Most Conscientious

Linda Lewis and Ken Oster

Who's

Most Original

Jan Stoer and Jeff Milligan

Most Athletic

Cathy Hicks and Gary Cantrell

Who

Most Beautiful and Most Handsome

Martha Montgomery
and
Lynn Chilcutt

Most Likely To Succeed
Kathie Brasfield and Ken Oster

Who's Who