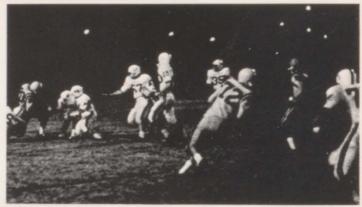

Oster skirts left end. Abbott leaps while J. Thompson and Scott rush to aid.

Barber desperately tries to elude Brownsville tacklers as Joyner and Jeter attempt cutback blocks.

W. Thompson, Brooks, Reagor, Cantrell, and Jeff Milligan combine to stop runner in Paris defeat. Joyner, Abbott, Scott, and Barber pursue.

Jeter high steps past lunging Paris tackler.

W. Thompson bursts for opening as Abbott, Cantrell, Scott, and T. Milligan pitch blocks in Huntingdon defeat.

Reagor valiantly but vainly attempts to stop interception of Oster pass 6-6 homecoming tie.