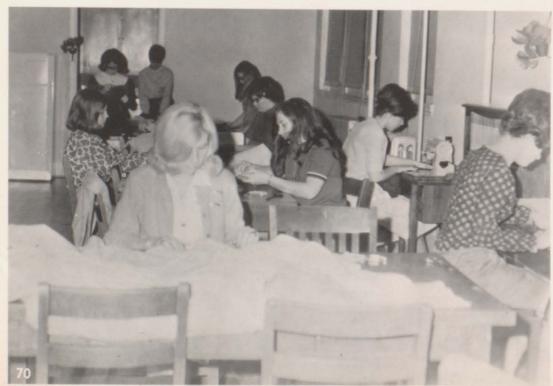

Sandra Watson models the evening gown she wore during the "Scrapbook of Fashion Hobbies."

Members of the Clothing Specialist Class.