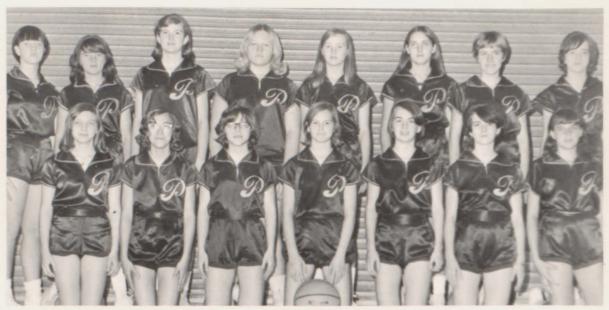

#### Girl's Basketball

MEMBERS: Jane Stewart, Beverly Joyner, Angela Harris, Guyline Replogle, Rita Rowan, Norm Hooper, Cathy Hicks, Barbara Johnson, Anita Scott, Darnell Branch, Debbie Burkett, Shirley Lowery, Deborah Connell, and Alice Thompson.

S e n

o r

Cathy Hicks Guard and Forward

Angela Harrison and Guyline Replogle fight viciously for the loose ball against Trezevant.

Rita Rowan and Guyline Replogle go high for offensive rebound

Guyline Replogle uses reverse lay-up in Stigall victory as Cathy Hicks readies

Cathy Hicks and Debra Connell harass Rutherford forward

Alice Thompson goes high to block shot in Bradford loss