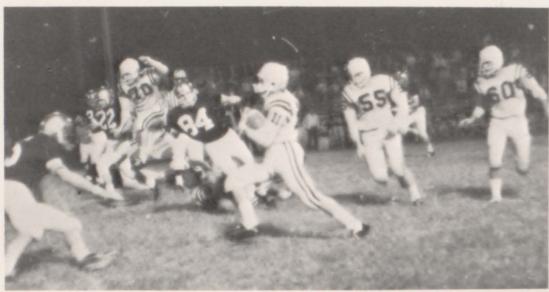

L. Crenshaw, R. Flowers, S. Allen, T. Coffman, T. Graves, R. Canada, J. Starnes, W. Joyner, R. Malone, J. Silverblatt, S. Hay, L. Culbreath, B. Hunt, B. Montgomery, K. Richardson.

Brooks, Thompson, Cantrell, Joyner and Abbott hotly pursue Dyersburg quarter-back in 19-13 defeat. Season culminated in 2-7-1 record.

Oster skirts left end. Abbott leaps while J. Thompson and Scott rush to aid.

Barber desperately tries to elude Brownsville tacklers as Joyner and Jeter attempt cutback blocks.

W. Thompson, Brooks, Reagor, Cantrell, and Jeff Milligan combine to stop runner in Paris defeat. Joyner, Abbott, Scott, and Barber pursue.