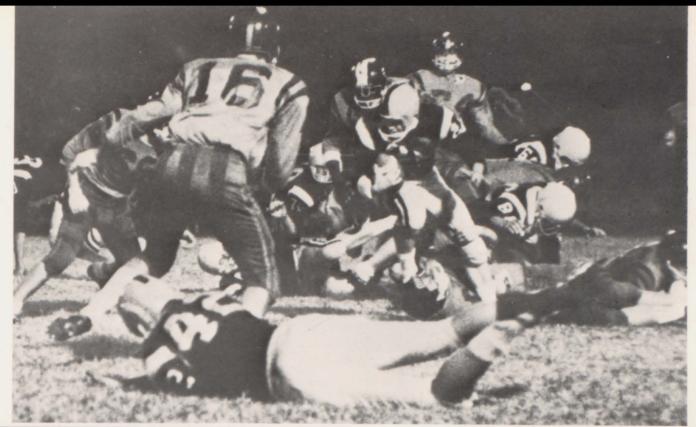

L. Crenshaw, R. Flowers, S. Allen, T. Coffman, T. Graves, R. Canada, J. Starnes, W. Joyner, R. Malone, J. Silverblatt, S. Hay, L. Culbreath, B. Hunt, B. Montgomery, K. Richardson.

Brooks, Thompson, Cantrell, Joyner and Abbott hotly pursue Dyersburg quarter-back in 19-13 defeat. Season culminated in 2-7-1 record.

Oster skirts left end. Abbott leaps while J. Thompson and Scott rush to aid.

Barber desperately tries to elude Brownsville tacklers as Joyner and Jeter attempt cutback blocks.

W. Thompson, Brooks, Reagor, Cantrell, and Jeff Milligan combine to stop runner in Paris defeat. Joyner, Abbott, Scott, and Barber pursue.